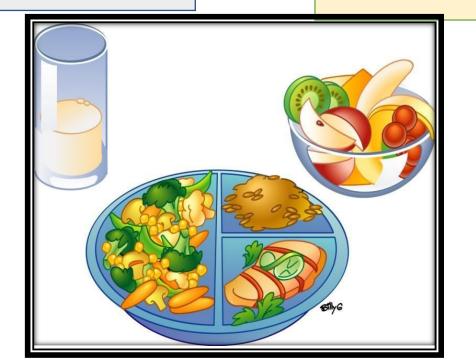

# HEALTHY MIND HEALTHY BODY

Do exercise

**Do running** 

**EAT HEALTHY FOOD** 

#### **DRINK MILK AND WATER**

**BRUSH TEETH** 

**TAKE BATH** 

CUT NAILS COMB HAIR

**WASH HANDS** 