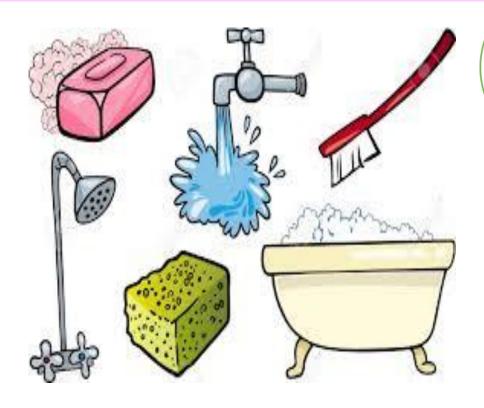

#### **DRINK MILK AND WATER**

**BRUSH TEETH** 

**TAKE BATH** 

CUT NAILS COMB HAIR

**WASH HANDS** 