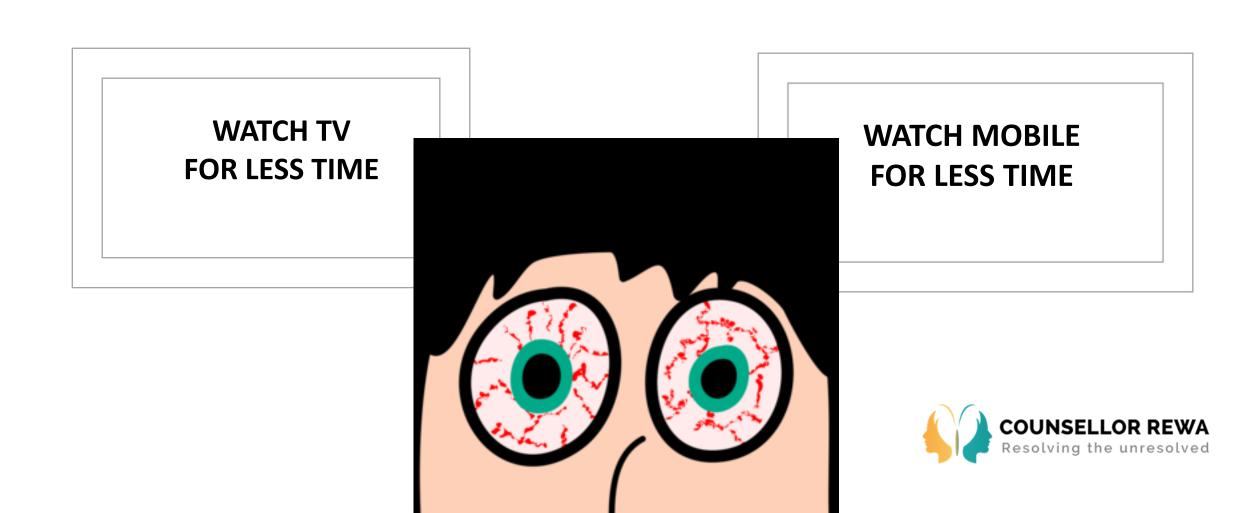

# HEALTHY MIND HEALTHY BODY

Do exercise

**Do running** 

**EAT HEALTHY FOOD** 

#### **DRINK MILK AND WATER**

**BRUSH TEETH** 

**TAKE BATH** 

CUT NAILS COMB HAIR

**WASH HANDS** 